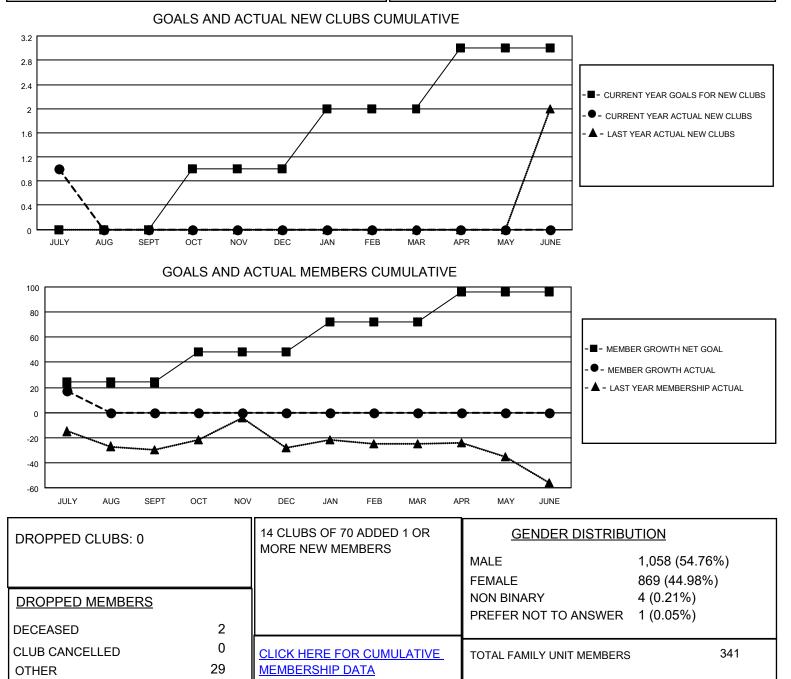

## LOCATION TEXAS

District 2 S4

Results as of: 7/31/2023

| Clubs                 |               |           |               | Members               |                           |                         |                                                    |
|-----------------------|---------------|-----------|---------------|-----------------------|---------------------------|-------------------------|----------------------------------------------------|
| RESULTS FOR 2023-2024 |               |           |               | RESULTS FOR 2023-2024 |                           |                         |                                                    |
| QUARTER               | NEW CLUB GOAL | NEW CLUBS | DROPPED CLUBS | QUARTER M             | IEMBER GROWTH NET<br>GOAL | MEMBER GROWTH<br>ACTUAL | DROPPED<br>MEMBERS ACTUAL<br>(including transfers) |
| JULY/AUG/SEPT         | 0             | 1         | 0             | JULY/AUG/SEPT         | т 24                      | 50                      | 31                                                 |
| OCT/NOV/DEC           | 1             | 0         | 0             | OCT/NOV/DEC           | 24                        | 0                       | 0                                                  |
| JAN/FEB/MAR           | 1             | 0         | 0             | JAN/FEB/MAR           | 24                        | 0                       | 0                                                  |
| APR/MAY/JUNE          | 1             | 0         | 0             | APR/MAY/JUNE          | 24                        | 0                       | 0                                                  |